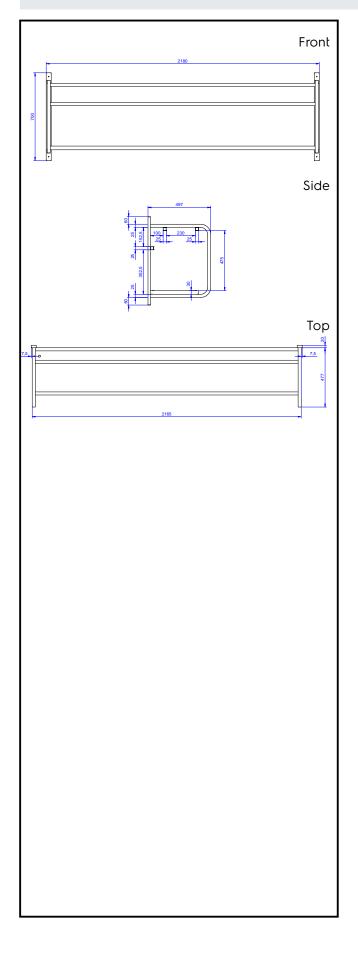

**Accessories** Wall mounted shelf for 4 baskets 2180mm

| ITEM #       |   |
|--------------|---|
| MODEL #      | - |
| NAME #       | - |
| <u>SIS #</u> | - |
| AIA #        |   |

|                                                                                                                                                                  | <ul> <li>Main Features</li> <li>Designed to transport 500x500 mm dishwashing baskets.</li> <li>Construction</li> <li>Capacity: from 1 to 4 baskets (based on model).</li> <li>Square section frame 25x25 mm.</li> <li>304 AISI stainless steel construction throughout.</li> <li>Sustainability</li> <li>Fitted with bottom tray and drain hole.</li> </ul> |
|------------------------------------------------------------------------------------------------------------------------------------------------------------------|-------------------------------------------------------------------------------------------------------------------------------------------------------------------------------------------------------------------------------------------------------------------------------------------------------------------------------------------------------------|
| 864358 (DWWS4) Wall mounted shelf for 4<br>baskets 2180mm                                                                                                        |                                                                                                                                                                                                                                                                                                                                                             |
| Short Form Specification                                                                                                                                         |                                                                                                                                                                                                                                                                                                                                                             |
| Item No.<br>Constructed in 304 AISI stainless steel. Square 25x25mm<br>tubular frame. Fitted with bottom tray and drain hole.<br>Designed for baskets 500x500mm. |                                                                                                                                                                                                                                                                                                                                                             |

## Accessories Wall mounted shelf for 4 baskets 2180mm

The company reserves the right to make modifications to the products without prior notice. All information correct at time of printing.

## Key Information:

| External dimensions,<br>Width:  |
|---------------------------------|
| 864358 (DWWS4)                  |
| External dimensions,<br>Depth:  |
| External dimensions,<br>Height: |
| Net weight:                     |

2180 mm 500 mm 700 mm 20 kg